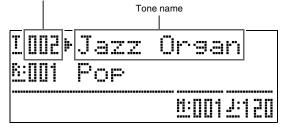

3. Use the 

 (∨, ∧) buttons to select the tone you want.

*Example:* To select "002 Jazz Organ" Tone number

### 

- Pressing ∧ and ∨ at the same time will jump to tone 001 of the currently selected group. Holding down either button changes the tone number at high speed.
- See page E-44 for more information about scrolling.